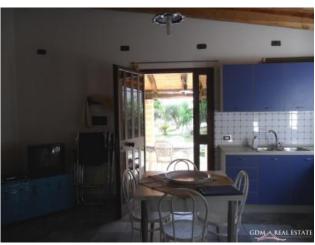

Inside, the rooms are basic and linear. There is a kitchen, living room, two bedrooms and a bathroom.

The location of the Villa is ideal for both summer and winter as it is about 500 square meters from the sea and you can easily walk to the city centre. Also nearby there are bars, restaurants and supermarkets.

#### **Property Informations**

Address: lungomare san vito Bedrooms: 2

| Bathrooms: 1                     | Rooms: 3                 |
|----------------------------------|--------------------------|
| State of Preservation: Excellent | Level: Ground Floor      |
| Total Floor: 1                   | <b>Heating</b> : Heating |
| Garden: Common, 1.000 sq.m       | Kitchen: Regular Kitchen |