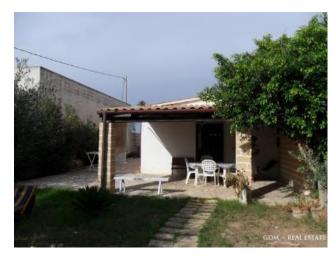

## 70 sq.m | Bathrooms: 1 | Bedrooms: 2 | Rooms: 3

This Chalet of 140 sqm has been divided into two apartments of 70 square meters and is located on an estate of around 1000 square meters where there are two identical houses.

The property is located just steps from the beautiful beach of seafront promenade in Mazara del Vallo and shares a large well tended garden and adorned with tropical plants, where you can spend relaxing moments surrounded by greenery.

Inside, the rooms are basic and linear. There is a kitchen, living room, two bedrooms and a bathroom.

The location of the Villa is ideal for both summer and winter as it is about 500 square meters from the sea and you can easily walk to the city centre. Also nearby there are bars, restaurants and supermarkets.