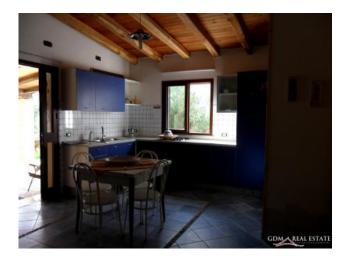

Inside, the rooms are basic and linear. There is a kitchen, living room, two bedrooms and a bathroom.

The location of the Villa is ideal for both summer and winter as it is about 500 square meters from the sea and you can easily walk to the city centre. Also nearby there are bars, restaurants and supermarkets.

#### **Property Informations**

Address: lungomare san vito Bedrooms: 2

| Bathrooms: 1                     | Rooms: 3                 |
|----------------------------------|--------------------------|
| State of Preservation: Excellent | Level: Ground Floor      |
| Total Floor: 1                   | <b>Heating</b> : Heating |
| Garden: Common, 1.000 sq.m       | Kitchen: Regular Kitchen |