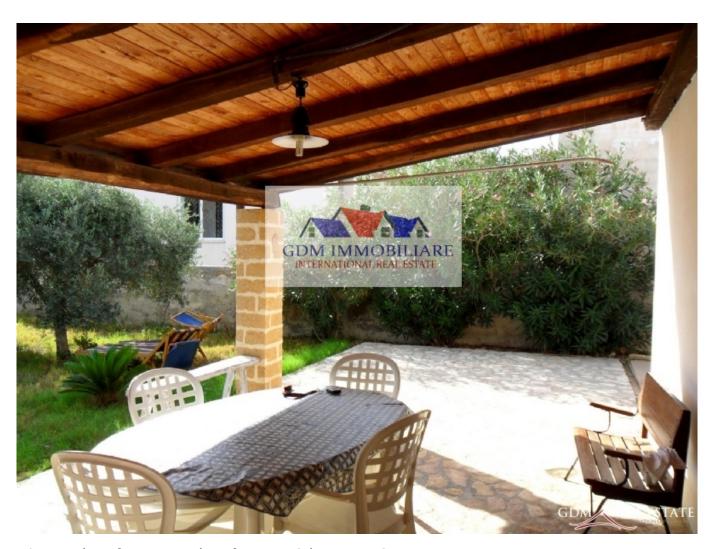

The property is located just steps from the beautiful beach of seafront promenade in Mazara del Vallo and shares a large well tended garden and adorned with tropical plants, where you can spend relaxing moments surrounded by greenery.

Inside, the rooms are basic and linear. There is a kitchen, living room, two bedrooms and a bathroom.

The location of the Villa is ideal for both summer and winter as it is about 500 square meters from the sea and you can easily walk to the city centre. Also nearby there are bars, restaurants and supermarkets.

### **Features**

| Tv Antenna: Autonomous | Porch                | Tv SAT: Autonomous |
|------------------------|----------------------|--------------------|
| Closet                 | ADSL Coverage        | Fastweb Coverage   |
| Air-Conditioned        | Telephone System     | Wiring: By Law     |
| Shower                 | Wooden Window Frames | Shutters           |